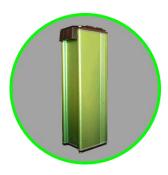

# **Litio Solar: Solar Home System Kit LS7000**

The Litio Solar Home System Kit combines long life products with easy Plug & Play installation. The Lithium Battery System`s built-in solar battery MPPT charger, battery monitoring system and load output control optimize the conditions for a long battery lifespan. The advanced LCD display provides the user with valuable and precise system information. The charge indicator shows the remaining operation time calculation/display and can help the user to manage his energy consumption. The USB outlet allows many 5V USB devices to be recharged or operated. Common 12V loads can be operated by the system. The Sunflower LED Lamp's unique heat sink design and high frequency LED driver and included excess-temperature protection (dimming) as well as the absence of electrolytic capacitors make sure the lamp can last for very long time, even in harsh environments. The built-in 5m wire with switch and plug for an easy installation makes the system setup very simple. The optional extra extension wires make the system highly adjustable to different distances between the lamps place of use and the Litio System.

- LED Lamps
- Sunflower LED **long life lamp** >60,000h (L70)
- High performance heatsink
- Excess temperature protection dimming
- Excellent performance in high altitude and hot environments
- 200lm/300lm/500lm available
- **Constant lumen output** during battery discharge