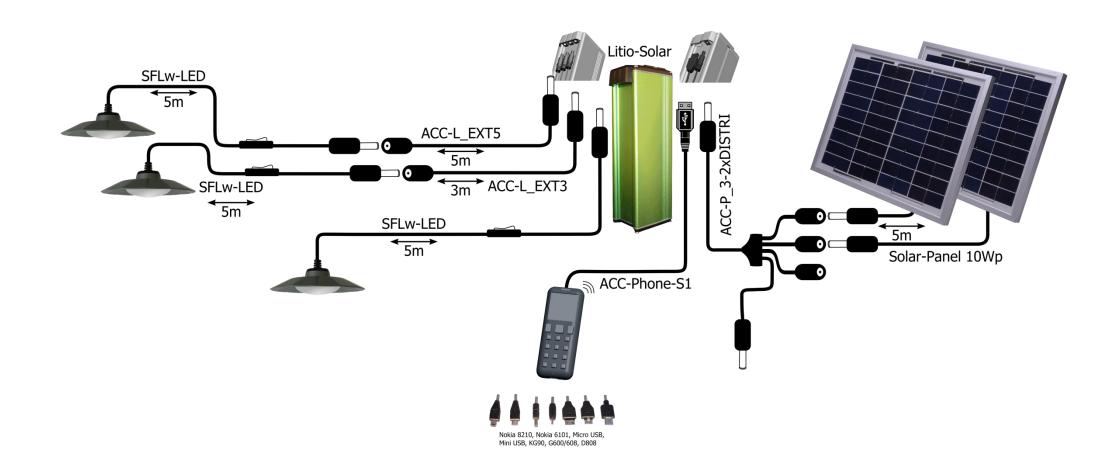

**3 Lamps** Wiring diagram:

**5 Lamps** Technical data/ Kit content:

|                |                                                                                     |                                                                                            |                   |    | 4                                                                   |                        |  |
|----------------|-------------------------------------------------------------------------------------|--------------------------------------------------------------------------------------------|-------------------|----|---------------------------------------------------------------------|------------------------|--|
|                | Description:                                                                        | Description:                                                                               |                   |    |                                                                     | Content:               |  |
| Battery System |                                                                                     | Litio Solar 7000: Lithium Iron Phosphate battery system with solar charger and LCD display |                   |    | 12.8V / 7Ah / 89Wh                                                  |                        |  |
|                | Ports:                                                                              |                                                                                            |                   |    | Number of Ports                                                     | <u>.</u>               |  |
|                | Solar Input                                                                         | Solar Input                                                                                |                   |    | 1/3 6                                                               | 1 pc                   |  |
|                | 12V for Light Points and other 12V devices                                          |                                                                                            | 6A load outpumax. | ıt | 3 / 5 <sup>7</sup>                                                  |                        |  |
|                | 5V-USB                                                                              | 5V-USB                                                                                     |                   |    | 1                                                                   |                        |  |
| Lighting       | Description of Li                                                                   | Description of Light Points:                                                               |                   |    | Individual Lumen<br>Output:                                         | Content:               |  |
|                | Light Point 1: Sunflower 2W lamp Equipped with 5m wire and switch CRI>80, CCT 5800K |                                                                                            |                   |    | 220lm<br>Individual full battery runtime: 41 hours                  | 2 pc                   |  |
|                | Light Point 2:                                                                      | Sunflower 3W lamp Equipped with 5m wire and switch CRI>80, CCT 5800K                       |                   |    | 320lm<br>Individual full battery runtime: 28 hours                  | 2 pc                   |  |
|                | Light Point 3:                                                                      | Sunflower 5W lamp Equipped with 5m wire and switch CRI>80, CCT 5800K                       |                   |    | 510lm<br>Individual full battery runtime: 16.5 hours                | -                      |  |
|                | Light Point 4:                                                                      | Tube 3W lamp Equipped with 5m wire and switch CRI>80, CCT 5800K                            |                   |    | 320lm<br>Individual full battery runtime: 28 hours                  | -                      |  |
|                | Light Point 5:                                                                      | Tube 5W lamp Accessory: 5m TL wire with switch CRI>80, CCT 5800K                           |                   |    | 510lm<br>Individual full battery runtime: 16.5 hours                | -                      |  |
|                | Light Point 6:                                                                      | Mini Sunflower USB Accessory: 8m USB wire with switch CRI>80, CCT 5800K                    |                   |    | 17lm<br>Individual full battery runtime: 200 hours                  | 1 pc                   |  |
|                | All light points lu                                                                 | All light points lumen output                                                              |                   |    | 1097 Lumen                                                          |                        |  |
|                | All light points ru                                                                 | All light points run time after typical day of                                             |                   |    | 7.3 hours (75Wh/day)                                                |                        |  |
|                | All lighting full ba                                                                | attery run                                                                                 | time              |    | 8 hours                                                             |                        |  |
| Solar          | Description:                                                                        |                                                                                            |                   |    | Rating:                                                             | Content:               |  |
|                | Polycrystalline Si                                                                  | Polycrystalline Silicon Solar Panel                                                        |                   |    | $10W_p$                                                             | 2 pcs=20W <sub>p</sub> |  |
|                | Panel distribution                                                                  | Panel distribution wire                                                                    |                   |    | 3 input, 2 output                                                   | 1 pc                   |  |
|                | Panel Installation Bracket                                                          |                                                                                            |                   |    |                                                                     | 1 pc                   |  |
|                | Description:                                                                        |                                                                                            |                   |    | Details:                                                            | Content:               |  |
|                |                                                                                     |                                                                                            |                   |    | USB wire 1.5m<br>pters: Nokia8210, Nokia<br>1, Micro USB, Mini USB, | 1 set                  |  |