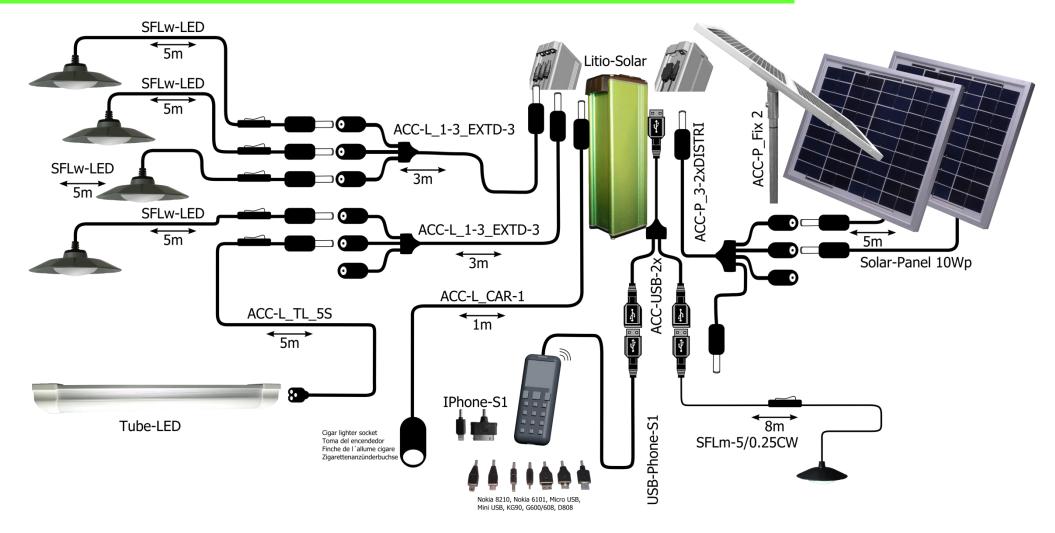

**3 Lamps** Wiring diagram:

**5 Lamps** Technical data/ Kit content:

|                |                                                                                     |                                                                                            |                   |    | 4                                                                   |                        |  |
|----------------|-------------------------------------------------------------------------------------|--------------------------------------------------------------------------------------------|-------------------|----|---------------------------------------------------------------------|------------------------|--|
|                | Description:                                                                        | Description:                                                                               |                   |    |                                                                     | Content:               |  |
| Battery System |                                                                                     | Litio Solar 7000: Lithium Iron Phosphate battery system with solar charger and LCD display |                   |    | 12.8V / 7Ah / 89Wh                                                  |                        |  |
|                | Ports:                                                                              |                                                                                            |                   |    | Number of Ports                                                     | <u>.</u>               |  |
|                | Solar Input                                                                         | Solar Input                                                                                |                   |    | 1/3 6                                                               | 1 pc                   |  |
|                | 12V for Light Points and other 12V devices                                          |                                                                                            | 6A load outpumax. | ıt | 3 / 5 <sup>7</sup>                                                  |                        |  |
|                | 5V-USB                                                                              | 5V-USB                                                                                     |                   |    | 1                                                                   |                        |  |
| Lighting       | Description of Li                                                                   | Description of Light Points:                                                               |                   |    | Individual Lumen<br>Output:                                         | Content:               |  |
|                | Light Point 1: Sunflower 2W lamp Equipped with 5m wire and switch CRI>80, CCT 5800K |                                                                                            |                   |    | 220lm<br>Individual full battery runtime: 41 hours                  | 2 pc                   |  |
|                | Light Point 2:                                                                      | Sunflower 3W lamp Equipped with 5m wire and switch CRI>80, CCT 5800K                       |                   |    | 320lm<br>Individual full battery runtime: 28 hours                  | 2 pc                   |  |
|                | Light Point 3:                                                                      | Sunflower 5W lamp Equipped with 5m wire and switch CRI>80, CCT 5800K                       |                   |    | 510lm<br>Individual full battery runtime: 16.5 hours                | -                      |  |
|                | Light Point 4:                                                                      | Tube 3W lamp Equipped with 5m wire and switch CRI>80, CCT 5800K                            |                   |    | 320lm<br>Individual full battery runtime: 28 hours                  | -                      |  |
|                | Light Point 5:                                                                      | Tube 5W lamp Accessory: 5m TL wire with switch CRI>80, CCT 5800K                           |                   |    | 510lm<br>Individual full battery runtime: 16.5 hours                | -                      |  |
|                | Light Point 6:                                                                      | Mini Sunflower USB Accessory: 8m USB wire with switch CRI>80, CCT 5800K                    |                   |    | 17lm<br>Individual full battery runtime: 200 hours                  | 1 pc                   |  |
|                | All light points lu                                                                 | All light points lumen output                                                              |                   |    | 1097 Lumen                                                          |                        |  |
|                | All light points ru                                                                 | All light points run time after typical day of                                             |                   |    | 7.3 hours (75Wh/day)                                                |                        |  |
|                | All lighting full ba                                                                | attery run                                                                                 | time              |    | 8 hours                                                             |                        |  |
| Solar          | Description:                                                                        |                                                                                            |                   |    | Rating:                                                             | Content:               |  |
|                | Polycrystalline Si                                                                  | Polycrystalline Silicon Solar Panel                                                        |                   |    | $10W_p$                                                             | 2 pcs=20W <sub>p</sub> |  |
|                | Panel distribution                                                                  | Panel distribution wire                                                                    |                   |    | 3 input, 2 output                                                   | 1 pc                   |  |
|                | Panel Installation Bracket                                                          |                                                                                            |                   |    |                                                                     | 1 pc                   |  |
|                | Description:                                                                        |                                                                                            |                   |    | Details:                                                            | Content:               |  |
|                |                                                                                     |                                                                                            |                   |    | USB wire 1.5m<br>pters: Nokia8210, Nokia<br>1, Micro USB, Mini USB, | 1 set                  |  |