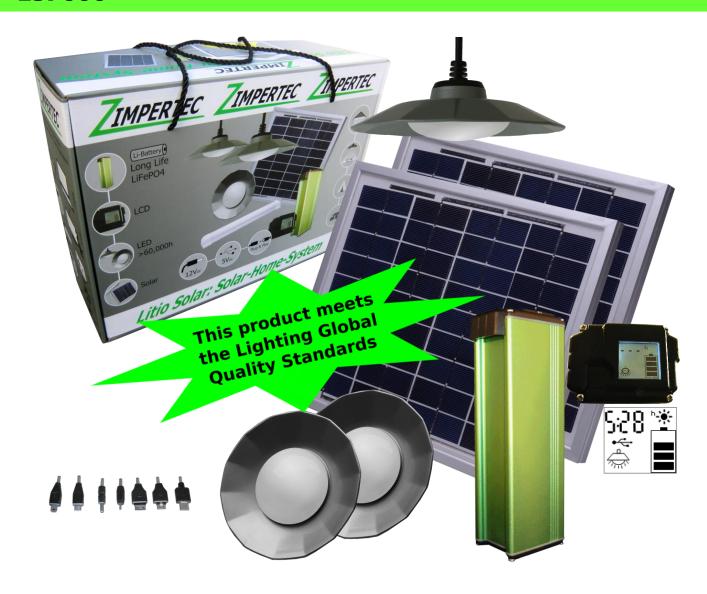

# **Litio Solar: Solar Home System Kit LS7000**

The Litio Solar Home System Kit combines long life products with easy Plug & Play installation. The Lithium Battery System`s built-in solar battery MPPT charger, battery monitoring system and load output control optimize the conditions for a long battery lifespan. The advanced LCD display provides the user with valuable and precise system information. The charge indicator shows the remaining operation time calculation/display and can help the user to manage his energy consumption. The USB outlet allows many 5V USB devices to be recharged or operated. Common 12V loads can be operated by the system. The Sunflower LED Lamp's unique heat sink design and high frequency LED driver and included excess-temperature protection (dimming) as well as the absence of electrolytic capacitors make sure the lamp can last for very long time, even in harsh environments. The built-in 5m wire with switch and plug for an easy installation makes the system setup very simple. The optional extra extension wires make the system highly adjustable to different distances between the lamps place of use and the Litio System.

#### Litio Solar's Key features

- 12.8V nominal voltage: can operate standard 12V loads
- Rugged Aluminum housing
- 51Wh/89Wh capacity available
- MPPT-Charge Controller
- LCD-Display with remaining load operation time
- Battery Management System integrated
- Single battery cell monitoring
- Low-battery warning
- System paralleling