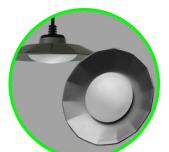

The Solar Panels power is optimized for recharging the Lithium Battery. In order to recharge the battery faster or in case of higher energy demands, it is possible to add more solar power to the system; multiple Kits can be combined and recharged together. As multiple Kits can be combined and recharged together it is easy to expand existing systems on request.

• Standard 12V panel can be applied (any power)

• Panel mounting bracket available (option)

- Extension wires
- Distribution wires
- Cigar lighter socket adapter
- USB distributor