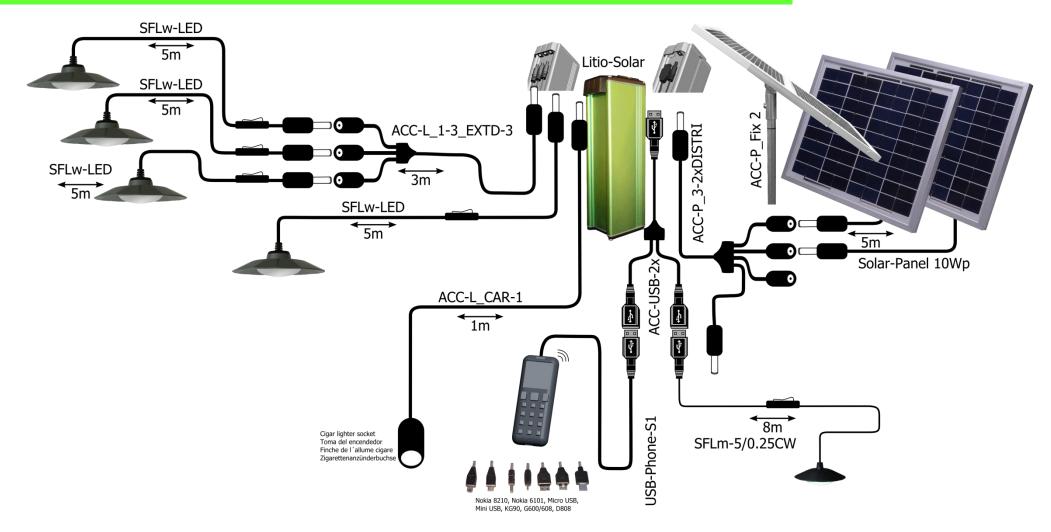

**5 Lamps** Wiring Diagram:

**6 Lamps** Technical data/ Kit content:

|                              | Description:                                                                                     |                                                                         |                     |                                                                                                   | Rating:                                              | Content:                        |  |
|------------------------------|--------------------------------------------------------------------------------------------------|-------------------------------------------------------------------------|---------------------|---------------------------------------------------------------------------------------------------|------------------------------------------------------|---------------------------------|--|
| Battery System               | Litio Solar 7000: Lithium Iron Phosphate<br>battery system with solar charger and LCD<br>display |                                                                         |                     |                                                                                                   | 12.8V / 7Ah / 89Wh                                   |                                 |  |
|                              | Ports:                                                                                           | Rating:                                                                 |                     | Number of Ports                                                                                   |                                                      |                                 |  |
|                              | Solar Input                                                                                      | 20Wp <sup>9</sup> 1 / 3 <sup>10</sup>                                   |                     | 1 / 3 10                                                                                          | 1 pc                                                 |                                 |  |
|                              | 12V for Light Points and other 12V devices                                                       |                                                                         | 6A load output max. |                                                                                                   | 3 / 5 <sup>11</sup>                                  |                                 |  |
|                              | 5V-USB                                                                                           | 1.5A USB load                                                           | d                   | 1                                                                                                 |                                                      |                                 |  |
|                              | Description of Light Points:                                                                     |                                                                         |                     |                                                                                                   | Individual Lumen<br>Output:                          | Content:                        |  |
| Lighting                     | Light Point 1: Sunflower 2W lamp Equipped with 5m wire and switch CRI>80, CCT 5800K              |                                                                         |                     |                                                                                                   | 220lm<br>Individual full battery runtime: 41 hours   | 2 pc                            |  |
|                              | Light Point 2:                                                                                   |                                                                         |                     |                                                                                                   | 320lm<br>Individual full battery runtime: 28 hours   | 2 pc                            |  |
|                              | Light Point 3:                                                                                   | Sunflower 5W lamp Equipped with 5m wire and switch CRI>80, CCT 5800K    |                     |                                                                                                   | 510lm<br>Individual full battery runtime: 16.5 hours | -                               |  |
|                              | Light Point 4:                                                                                   | Tube 3W lamp Equipped with 5m wire and switch CRI>80, CCT 5800K         |                     |                                                                                                   | 320lm<br>Individual full battery runtime: 28 hours   | 1 pc                            |  |
|                              | Light Point 5:                                                                                   | Tube 5W lamp Accessory: 5m TL wire with switch CRI>80, CCT 5800K        |                     |                                                                                                   | 510lm<br>Individual full battery runtime: 16.5 hours | -                               |  |
|                              | Light Point 6:                                                                                   | Mini Sunflower USB Accessory: 8m USB wire with switch CRI>80, CCT 5800K |                     |                                                                                                   | 17lm<br>Individual full battery runtime: 200 hours   | 1 pc                            |  |
|                              | All light points lumen output                                                                    |                                                                         |                     |                                                                                                   | 1417 Lumen                                           |                                 |  |
|                              | All light points run time after typical day of                                                   |                                                                         |                     |                                                                                                   | 5.6 hours                                            |                                 |  |
|                              | solar charging <sup>12</sup>                                                                     |                                                                         |                     |                                                                                                   | 6.2 hours                                            | User prewarning at ca. 10% left |  |
|                              | All lighting full battery run time                                                               |                                                                         |                     |                                                                                                   |                                                      | capacity                        |  |
| _                            | Description:                                                                                     |                                                                         |                     |                                                                                                   | Rating:                                              | Content:                        |  |
| Solar                        | Polycrystalline Silicon Solar Panel<br>Equipped with 5m wire                                     |                                                                         |                     |                                                                                                   | 10W <sub>p</sub>                                     | 2 pcs=20W <sub>p</sub>          |  |
| S                            | Panel distribution wire                                                                          |                                                                         |                     |                                                                                                   | 3 input, 2 output                                    | 1 pc                            |  |
|                              | Panel Installation Bracket                                                                       |                                                                         |                     |                                                                                                   |                                                      | 1 pc                            |  |
|                              | Description:                                                                                     |                                                                         |                     |                                                                                                   | Details:                                             | Content:                        |  |
| Accessory                    | Mobile phone adapter                                                                             |                                                                         |                     | USB wire 1.5m<br>Adapters: Nokia8210, Nokia<br>6101, Micro USB, Mini USB,<br>KG90, G600/608, D808 |                                                      | 1 set                           |  |
|                              |                                                                                                  |                                                                         |                     | USB-wire 0.3m,<br>Adapter: iPhone 4 +5                                                            |                                                      | 1 set                           |  |
|                              | Load distribution wire                                                                           |                                                                         |                     |                                                                                                   | ength: 3 m, 3 outputs                                | 2 pc                            |  |
|                              | Load extension wire                                                                              |                                                                         |                     |                                                                                                   | Length: 3 m                                          | -                               |  |
|                              | Load wire                                                                                        |                                                                         |                     |                                                                                                   | Length: 5 m                                          | -                               |  |
|                              | Load wire USB distributor                                                                        |                                                                         |                     | L(                                                                                                | ength: 0.4m, open end<br>2 USB output                | 1 pc                            |  |
|                              | Cigar lighter socket adapter                                                                     |                                                                         |                     |                                                                                                   | Length: 1 m                                          | 1 pc                            |  |
| eigai ligited societ daupter |                                                                                                  |                                                                         |                     |                                                                                                   |                                                      |                                 |  |